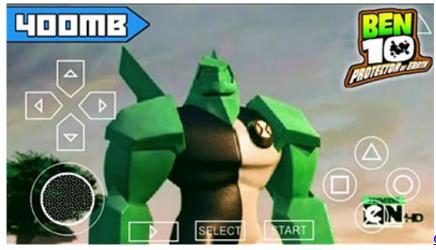

Ben 10 Protector Of Earth Iso Download Psp

Ben 10 Protector Of Earth Iso Download Psp

PPSSPP is a PSP emulator (PlayStation Portable) that can run games created for Sony's first portable console.. This is the first Ben 10 game and it was released for PSP, PS2, the Nintendo DS and the Nintendo Wii in October–November 2007.. With PPSSPP, you can enjoy PSP catalog from Android phone Not only can you play all the games above comfortably.

- 1. protector earth
- 2. protector earth ben 10
- 3. earth protector rescue mission

Ben 10 protect of earth 397mb download psp game Ben 10 Protector of Earth (USA) is a PSP game but you can play it through PPSSPP a PSP Emulator and this file is tested and really works.. Ben 10: Protector of Earth is a video game based on the American animated television series Ben 10.. Ben 10 Protector of Earth PS2/PSP Gameplay #1 - Duration PES 2016/17 iso mediafire ppsspp.. Now you can play it