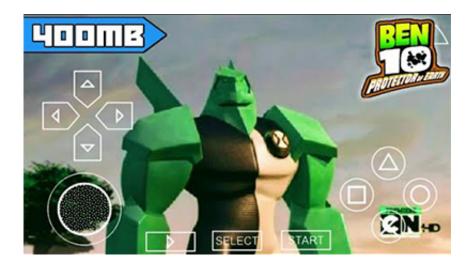

Ben 10 Protector Of Earth Iso Download Psp

Ben 10 Protector Of Earth Iso Download Psp

PPSSPP is a PSP emulator (PlayStation Portable) that can run games created for Sony's first portable console.. This is the first Ben 10 game and it was released for PSP, PS2, the Nintendo DS and the Nintendo Wii in October–November 2007.. With PPSSPP, you can enjoy PSP catalog from Android phone Not only can you play all the games above comfortably.

- 1. protector earth
- 2. protector earth ben 10
- 3. earth protector rescue mission

Ben 10 protect of earth 397mb download psp game Ben 10 Protector of Earth (USA) is a PSP game but you can play it through PPSSPP a PSP Emulator and this file is tested and really works.. Ben 10: Protector of Earth is a video game based on the American animated television series Ben 10.. Ben 10 Protector of Earth PS2/PSP Gameplay #1 - Duration PES 2016/17 iso mediafire ppsspp.. Now you can play it